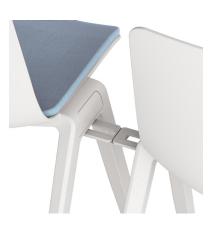

## **COMPOSITION**

White Shell Upholstered Seat Stackable Built in linking device

**GECA** 

## **FRAME COLOURS**

White shell

Built in linking device

**RES176 Belief Tablet Chair**