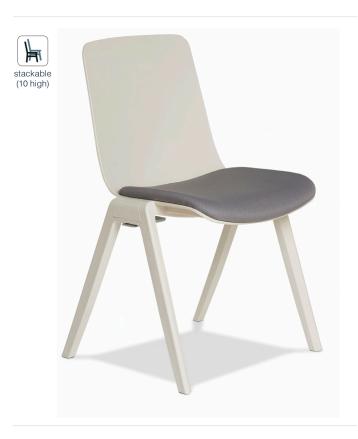

# **BELIEF CHAIR**

CODE: RES175

## **PRODUCT DESCRIPTION**

Through its simple design and various options Belief is a multi-purpose range which can be used for various spaces such as school, conference, cafeteria or casual meeting spaces.

## **COMPOSITION**

White Shell Upholstered Seat Stackable Built in linking device

**GECA** 

## **SPECIFICATIONS**

W520 D480 H850 / 450 (seat)