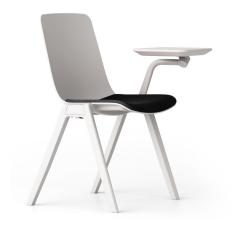

## **PRODUCT DESCRIPTION**

Through its simple design and various options Belief is a multi-purpose range which can be used for various spaces such as school, conference, cafeteria or casual meeting spaces.

## **OPTIONS**

Padded Seat available in black, light blue, grey Writing Tablet

## **FRAME COLOURS**

White shell

Built in linking device

**RES176 Belief Tablet Chair**